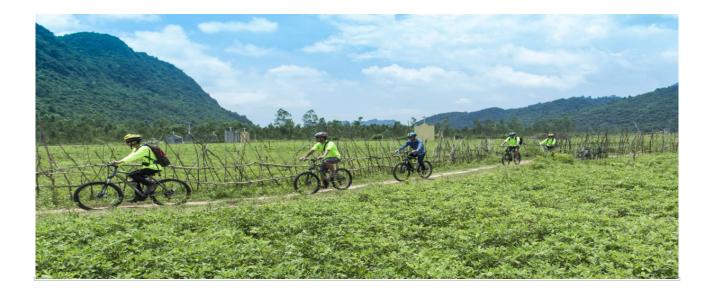

Explore Bong Lai valley

Enjoy delicious local lunch

Visit Tram and Me villages by high quality mountain cycle

#### **Itineraries**

Phong Nha - Bong Lai Valley - Me & Tram Villages - Chay Lap village - Phong Nha

8:00 - 8:30 Pick up from Accommodation in Phong Nha

8:30-10:00 Cycling to Bong Lai Valley

10:00 - 11:30 Explore Bong Lai Valley - stopping at local farms.

11:30 - 12:30 Enjoy a local BBQ Lunch

**12:30 - 13:00** Cycling from Bong Lai along Ho Chi Minh Highway back to Phong Nha taking an alternative route

**13:00 - 13:30** After a drink stop at Ho Khanh's Homestay - the man who discovered Son Doong Cave, continue across the river.

13:30 - 14:30 Explore Me & Tram Villages by bicycle

14:30 - 15:00 Bicycle to Chay Lap Village

15:00 - 16:00 Enjoy Chay Lap with a drink and a swim.

16:00 - 16:30 Transfer to Hotel in Phong Nha

Meals: L

Accommodation: N/A