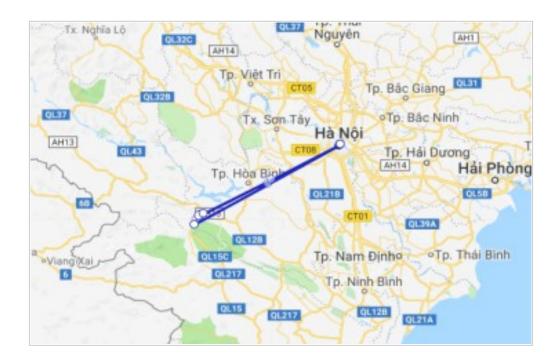

### Day 1: Hanoi? Mai Chau

**7.00 - 7.45:** Depart from Hanoi (3.5 hours drive with break, photo stop; good road condition)

**11.30:** Arrive in Mai Chau, take time to visit Poom Cong village and surrounds.

### Day 2: Mai Chau? Hanoi

Address: 7th floor, 167 An Trach St., Hanoi

**06.00:** Optional activities to wake up early to enjoy the fresh air.

**07.30:** Breakfast is served at the house.

**08.30:** Start the Valley biking tour. The ride passes through many villages, across lush rice paddies and into the countryside to get to know the local hill tribe people and their culture better. (optional to take the climbing trip to visit 1000 Steps cave and local market)